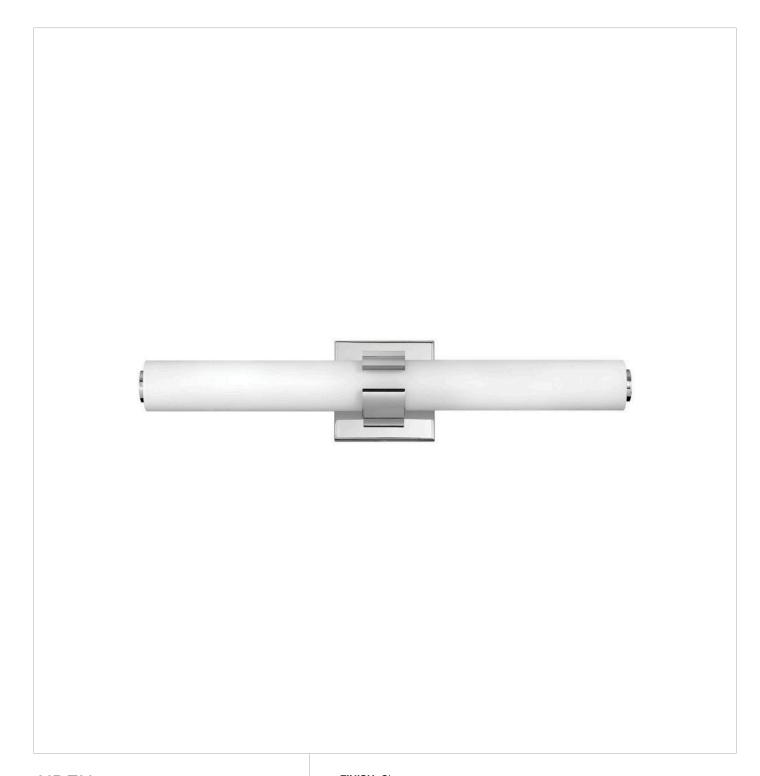

## **AIDEN**

MEDIUM LED VANITY

## 53062CM

Bold and balanced are the defining elements of Aiden. A striking, signature cuff centers the etched white glass baton, while matching end caps complete the simple symmetry. The clean transitional silhouette with either a Chrome or Black finish can be mounted vertically or horizontally with Invisi-mount for a look that is as flexible as it is fashionable.

FINISH: Chrome

GLASS: Etched White

**WIDTH**: 22.8" **HEIGHT**: 4.8"

LIGHT SOURCE: Integrated LED WATTAGE: 36w LED \*Included

HINKLEY 33000 Pin Oak Parkway Avon Lake, OH 44012 **PHONE: (440) 653-5500** Toll Free: 1 (800) 446-5539 hinkley.com