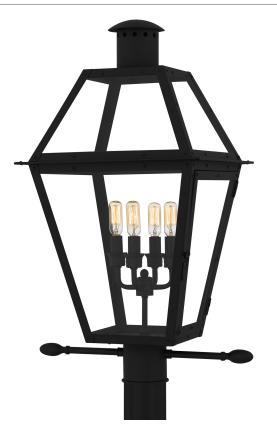

#### RO9014EK

Rue De Royal 4-Light Earth Black Outdoor Post Lantern Earth Black

## DIMENSIONS

Dimensions: 17.00" W x 26.00" H x 13.50" D Weight: 13.16 lbs

#### DETAILS

| Material: COASTAL ARMOUR STE     | EL            |
|----------------------------------|---------------|
| Glass/Shade Description: Clear ( | Glass - Glass |
| - Transparent                    |               |
| Shade 2 Description: Clear temp  | ering Glass - |
| Glass                            |               |
|                                  |               |