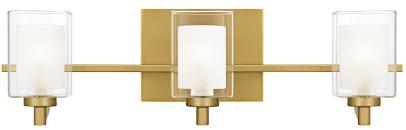

### KLT8603BRGLED

Kolt 3-Light Brushed Gold Bath Light Brushed Gold

# **DIMENSIONS**

Dimensions: 21.00" W x 6.00" H x 6.25" D

Backplate Dimensions: 4.50"H x 6.00"W

HCWO: 3.5"

Weight: 4.31 lbs

# **DETAILS**

Material: STEEL

Glass/Shade Description: Clear Glass with Sandblasted Interior - Glass - Frosted