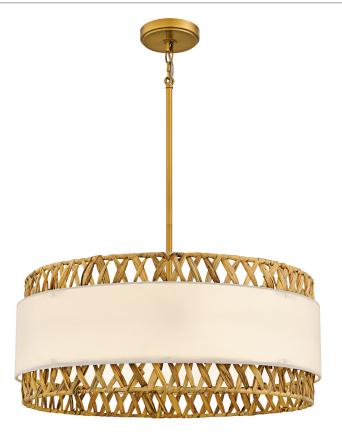

### KAT2824BRG

Kate 5-Light Brushed Gold Pendant Brushed Gold

# **DIMENSIONS**

Dimensions: 24.00" W x 10.25" H x 24.00" D

Overall Height: 50"

Canopy Dimensions: 5.00"W x 0.75"D

Chain/Downrod Length: 2 (0.5"D x 6") and 2 (0.5"D x 12")

Down Rods

Weight: 9.53 lbs

# **DETAILS**

Material: STEEL

Glass/Shade Description: White Linen and

Rattan - Fabric