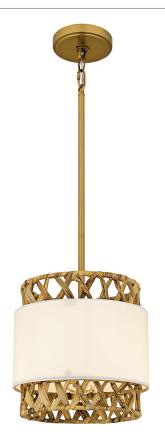

#### KAT1510BRG

Kate 1-Light Brushed Gold Mini Pendant Brushed Gold

## **DIMENSIONS**

Dimensions: 10.00" W x 10.25" H x 10.00" D

Overall Height: 50"

Canopy Dimensions: 5.00"W x 0.75"D

Chain/Downrod Length: 2 (0.5"D x 6") and 2 (0.5"D x 12")

Down Rods

Weight: 4.12 lbs

## **DETAILS**

Material: STEEL

Glass/Shade Description: White Linen and

Rattan - Fabric